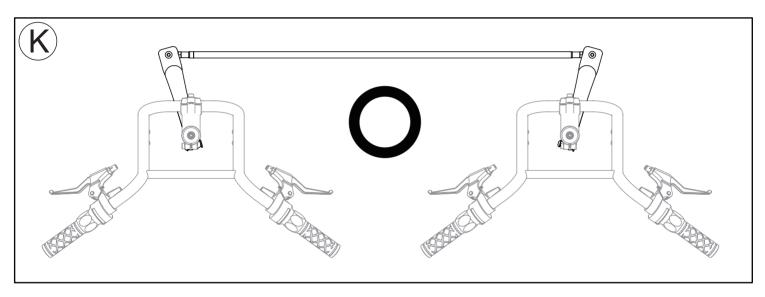

### **Steering Arm and Linkage Installation**

## **Steering Arm and Linkage Calibration**