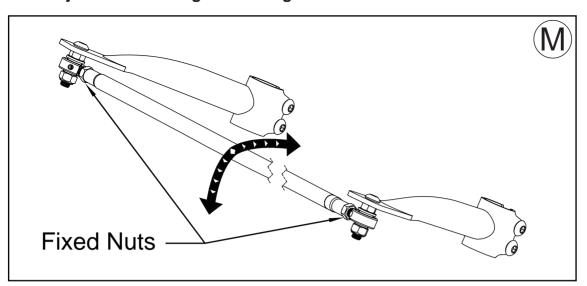

## **Steering Arm and Linkage Calibration**

## Fine Adjustment for Length of Linkage