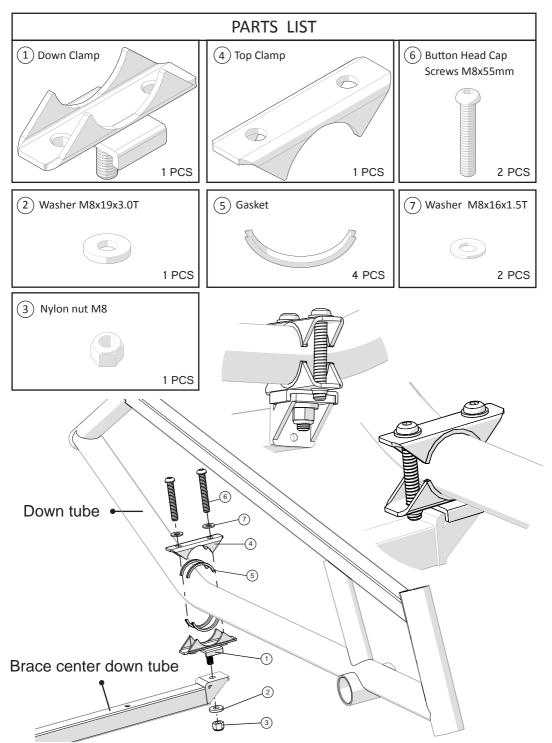

| Bracket #3              | 1     |
| 4                            | Bracket #4              | 1     |
| 5                            | Tray                    | 1     |
| 6                            | Steering Arms & Linkage | 1 set |

## **Assembly Guide**

#### **Bracket #1 Installation**





Bracket #2 Installation Note if your frames do not have the Kickstand mounting holes and tabs you will need the optional #670784 Kickstand adapter set on page 8 of this manual.



#### **Bracket #3 Installation**



#### **Bracket #4 Installation**





## Tray Installation



### **Steering Arm and Linkage Installation**





## **Steering Arm and Linkage Calibration**







## Fine Adjustment for Length of Linkage



#### 670784 CLAMP FOR SIDE BY SIDE ASSEMBLY INSTRUCTIONS