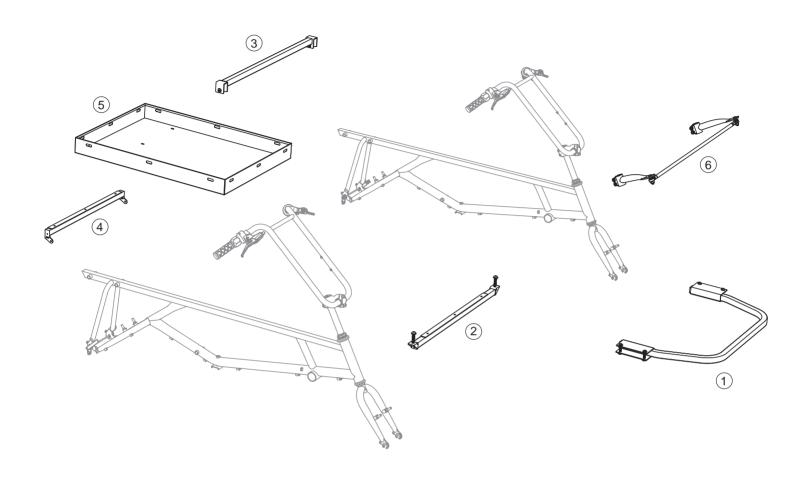

# **Side by Side Kit Assembly Reference**

| Side by Side Kits Parts List |                         |       |
|------------------------------|-------------------------|-------|
| ITEM                         | DESCRIPTION             | QTY   |
| 1                            | Bracket #1              | 1     |
| 2                            | Bracket #2              | 1     |
| 3                            | Bracket #3              | 1     |
| 4                            | Bracket #4              | 1     |
| 5                            | Tray                    | 1     |
| 6                            | Steering Arms & Linkage | 1 set |