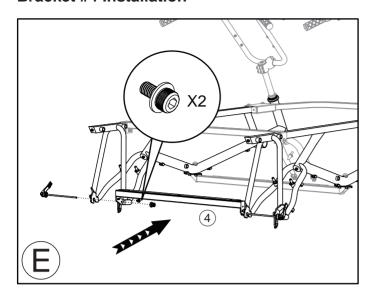

---------|-------|
| ITEM                         | DESCRIPTION             | QTY   |
| 1                            | Bracket #1              | 1     |
| 2                            | Bracket #2              | 1     |
| 3                            | Bracket #3              | 1     |
| 4                            | Bracket #4              | 1     |
| 5                            | Tray                    | 1     |
| 6                            | Steering Arms & Linkage | 1 set |

## **Assembly Guide**

#### **Bracket #1 Installation**





Bracket #2 Installation Note if your frames do not have the Kickstand mounting holes and tabs you will need the optional #670784 Kickstand adapter set on page 8 of this manual.



#### **Bracket #3 Installation**



#### **Bracket #4 Installation**





## Tray Installation



### **Steering Arm and Linkage Installation**





## **Steering Arm and Linkage Calibration**







## Fine Adjustment for Length of Linkage



#### 670784 CLAMP FOR SIDE BY SIDE ASSEMBLY INSTRUCTIONS