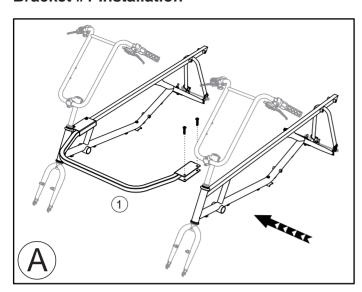

#### **Bracket #1 Installation**

Bracket #2 Installation Note if your frames do not have the Kickstand mounting holes and tabs you will need the optional #670784 Kickstand adapter set on page 8 of this manual.