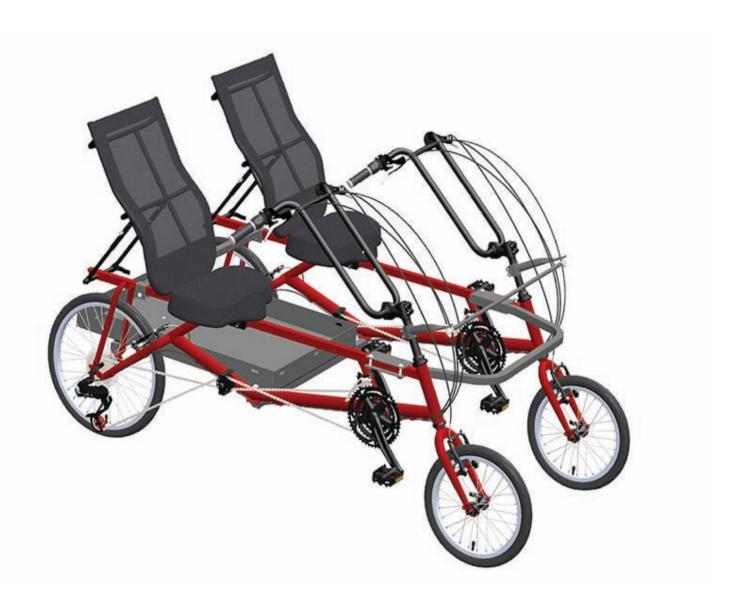

# Side by Side Kit for EZ-CLASSIC SX Owner's Manual #670576



## Reference Views for Side by Side Kit Installed

#### **Side View**





# **Side by Side Kit Assembly Reference**



| Side by Side Kits Parts List |                         |       |
|------------------------------|-------------------------|-------|
| ITEM                         | DESCRIPTION             | QTY   |
| 1                            | Bracket #1              | 1     |
| 2                            | Bracket #2              | 1     |
| 3                            | Bracket #3              | 1     |
| 4                            | Bracket #4              | 1     |
| 5                            | Tray                    | 1     |
| 6                            | Steering Arms & Linkage | 1 set |

## **Assembly Guide**

#### **Bracket #1 Installation**





Bracket #2 In