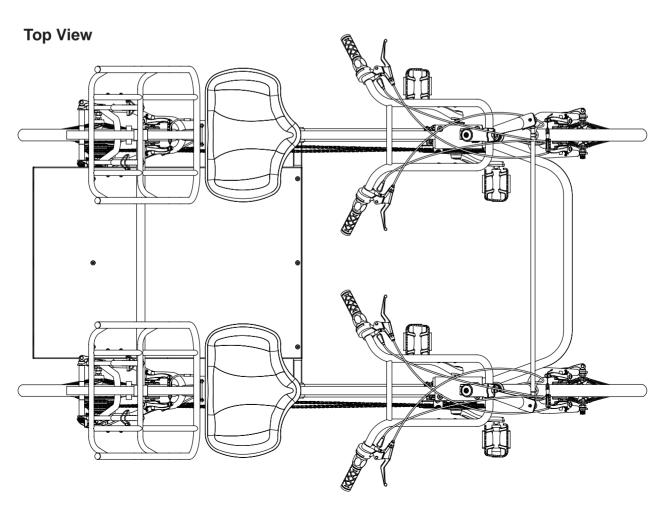

# Side by Side Kit for EZ-CLASSIC SX Owner's Manual #670576



## Reference Views for Side by Side Kit Installed

#### **Side View**





# **Side by Side Kit Assembly Reference**



| Side by Side Kits Parts List |                         |       |
|------------------------------|-------------------------|-------|
| ITEM                         | DESCRIPTION             | QTY   |
| 1                            | Bracket #1              | 1     |
| 2                            | Bracket #2              | 1     |
| 3                            | Bracket #3              | 1     |
| 4                            | Bracket #4              | 1     |
| 5                            | Tray                    | 1     |
| 6                            | Steering Arms & Linkage | 1 set |

## **Assembly Guide**

#### **Bracket #1 Installation**





Bracket #2 Installation Note if your frames do not have the Kickstand mounting holes and