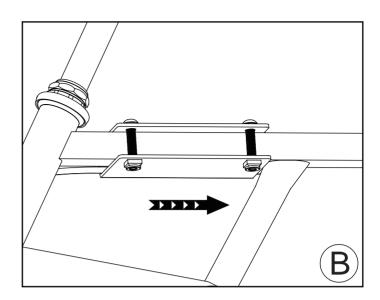

#### **Bracket #1 Installation**

Bracket #2 Installation Note if your frames do not have the Kickstand mounting holes and tabs you will need the optional #670784 Kickstand adapter set on page 8 of this manual.