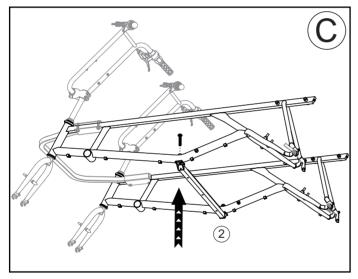

|       |
|------------------------------|-------------------------|-------|
| ITEM                         | DESCRIPTION             | QTY   |
| 1                            | Bracket #1              | 1     |
| 2                            | Bracket #2              | 1     |
| 3                            | Bracket #3              | 1     |
| 4                            | Bracket #4              | 1     |
| 5                            | Tray                    | 1     |
| 6                            | Steering Arms & Linkage | 1 set |

## **Assembly Guide**

#### **Bracket #1 Installation**





Bracket #2 Installation Note if your frames do not have the Kickstand mounting holes and tabs you will need the optional #670784 Kickstand adapter set on page 8 of this manual.



#### **Bracket #3 Installation**



#### **Bracket #4 Installation**





## Tray Installation



### **Steering Arm and Linkage Installation**





## **Steering Arm and Linkage Calibration**







## Fine Adjustment for Length of Linkage



#### 670784 CLAMP FOR SIDE BY SIDE ASSEMBLY INSTRUCTIONS