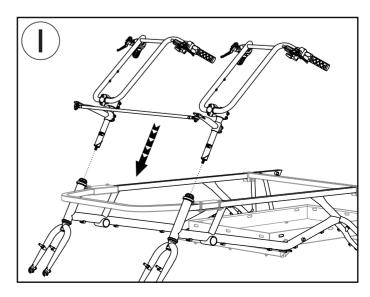

QTY   |
| 1                            | Bracket #1              | 1     |
| 2                            | Bracket #2              | 1     |
| 3                            | Bracket #3              | 1     |
| 4                            | Bracket #4              | 1     |
| 5                            | Tray                    | 1     |
| 6                            | Steering Arms & Linkage | 1 set |

## **Assembly Guide**

#### **Bracket #1 Installation**





Bracket #2 Installation Note if your frames do not have the Kickstand mounting holes and tabs you will need the optional #670784 Kickstand adapter set on page 8 of this manual.



#### **Bracket #3 Installation**



#### **Bracket #4 Installation**





## Tray Installation



### **Steering Arm and Linkage Installation**





## **Steering Arm and Linkage Calibration**







## Fine Adjustment for Length of Linkage



#### 670784 CLAMP FOR SIDE BY SIDE ASSEMBLY INSTRUCTIONS