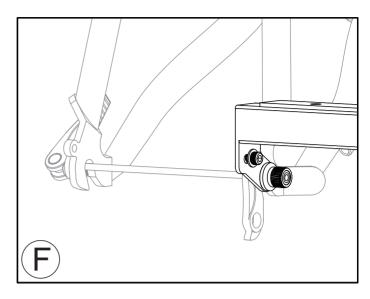

-------|-------|
| ITEM                         | DESCRIPTION             | QTY   |
| 1                            | Bracket #1              | 1     |
| 2                            | Bracket #2              | 1     |
| 3                            | Bracket #3              | 1     |
| 4                            | Bracket #4              | 1     |
| 5                            | Tray                    | 1     |
| 6                            | Steering Arms & Linkage | 1 set |

## **Assembly Guide**

#### **Bracket #1 Installation**





Bracket #2 Installation Note if your frames do not have the Kickstand mounting holes and tabs you will need the optional #670784 Kickstand adapter set on page 8 of this manual.



#### **Bracket #3 Installation**



#### **Bracket #4 Installation**





## Tray Installation



### **Steering Arm and Linkage Installation**





## **Steering Arm and Linkage Calibration**







## Fine Adjustment for Length of Linkage



#### 670784 CLAMP FOR SIDE BY SIDE ASSEMBLY INSTRUCTIONS