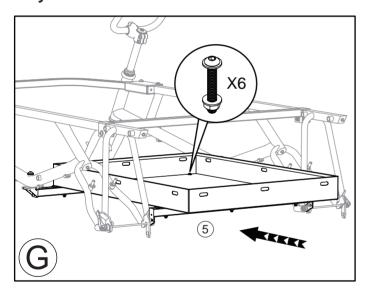

| DESCRIPTION             | QTY   |
| 1                            | Bracket #1              | 1     |
| 2                            | Bracket #2              | 1     |
| 3                            | Bracket #3              | 1     |
| 4                            | Bracket #4              | 1     |
| 5                            | Tray                    | 1     |
| 6                            | Steering Arms & Linkage | 1 set |

## **Assembly Guide**

#### **Bracket #1 Installation**





Bracket #2 Installation Note if your frames do not have the Kickstand mounting holes and tabs you will need the optional #670784 Kickstand adapter set on page 8 of this manual.



#### **Bracket #3 Installation**



#### **Bracket #4 Installation**





## Tray Installation



### **Steering Arm and Linkage Installation**





## **Steering Arm and Linkage Calibration**







## Fine Adjustment for Length of Linkage



#### 670784 CLAMP FOR SIDE BY SIDE ASSEMBLY INSTRUCTIONS