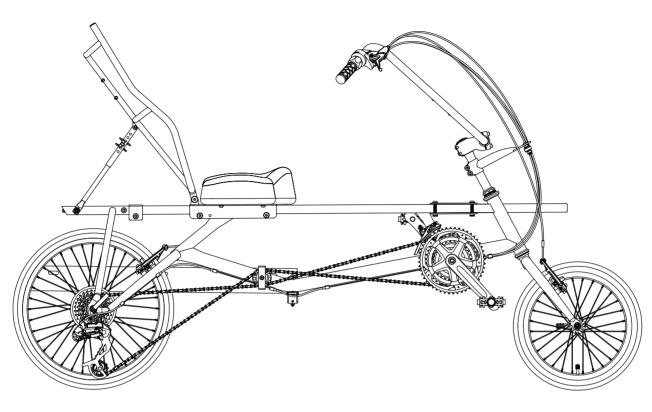

# Side by Side Kit for EZ-CLASSIC SX Owner's Manual #670576



## Reference Views for Side by Side Kit Installed

#### **Side View**





# **Side by Side Kit Assembly Reference**



| Side by Side Kits Parts List |                         |       |
|------------------------------|-------------------------|-------|
| ITEM                         | DESCRIPTION             | QTY   |
| 1                            | Bracket #1              | 1     |
| 2                            | Bracket #2              | 1     |
| 3                            | Bracket #3              | 1     |
| 4                            | Bracket #4              | 1     |
| 5                            | Tray                    | 1     |
| 6                            | Steering Arms & Linkage | 1 set |

## **Assembly Guide**

#### **Bracket #1 Installation**





Bracket #2 Installation Note if your frames do not have the Kickstand mounting holes a