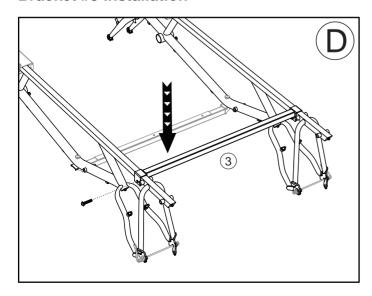

-------------------|-------------------------|-------|
| ITEM                         | DESCRIPTION             | QTY   |
| 1                            | Bracket #1              | 1     |
| 2                            | Bracket #2              | 1     |
| 3                            | Bracket #3              | 1     |
| 4                            | Bracket #4              | 1     |
| 5                            | Tray                    | 1     |
| 6                            | Steering Arms & Linkage | 1 set |

## **Assembly Guide**

#### **Bracket #1 Installation**





Bracket #2 Installation Note if your frames do not have the Kickstand mounting holes and tabs you will need the optional #670784 Kickstand adapter set on page 8 of this manual.



#### **Bracket #3 Installation**



#### **Bracket #4 Installation**





## Tray Installation



### **Steering Arm and Linkage Installation**





## **Steering Arm and Linkage Calibration**







## Fine Adjustment for Length of Linkage



#### 670784 CLAMP FOR SIDE BY SIDE ASSEMBLY INSTRUCTIONS