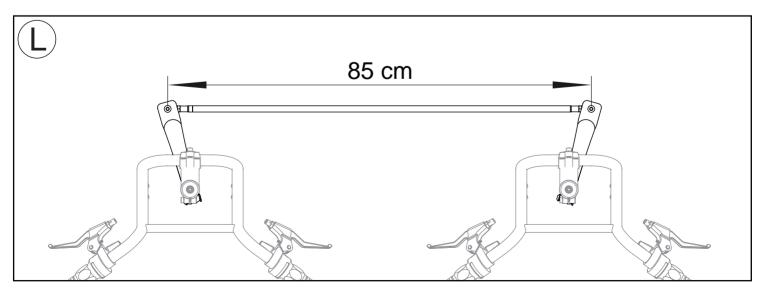

1              | 1     |
| 2                            | Bracket #2              | 1     |
| 3                            | Bracket #3              | 1     |
| 4                            | Bracket #4              | 1     |
| 5                            | Tray                    | 1     |
| 6                            | Steering Arms & Linkage | 1 set |

## **Assembly Guide**

#### **Bracket #1 Installation**





Bracket #2 Installation Note if your frames do not have the Kickstand mounting holes and tabs you will need the optional #670784 Kickstand adapter set on page 8 of this manual.



#### **Bracket #3 Installation**



#### **Bracket #4 Installation**





## Tray Installation



### **Steering Arm and Linkage Installation**





## **Steering Arm and Linkage Calibration**







## Fine Adjustment for Length of Linkage



#### 670784 CLAMP FOR SIDE BY SIDE ASSEMBLY INSTRUCTIONS