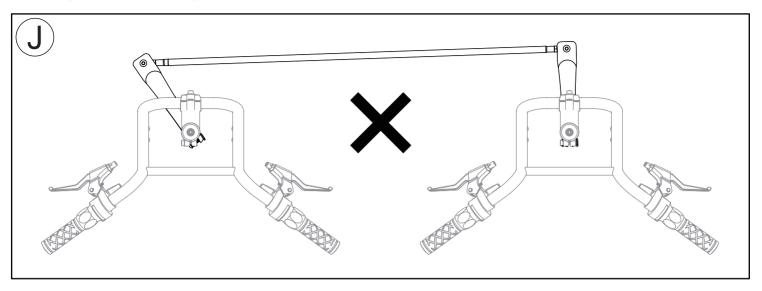

### **Steering Arm and Linkage Installation**

## **Steering Arm and Linkage Calibration**