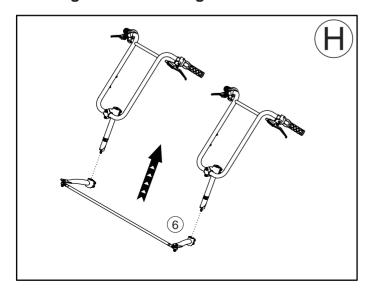

| QTY   |
| 1                            | Bracket #1              | 1     |
| 2                            | Bracket #2              | 1     |
| 3                            | Bracket #3              | 1     |
| 4                            | Bracket #4              | 1     |
| 5                            | Tray                    | 1     |
| 6                            | Steering Arms & Linkage | 1 set |

## **Assembly Guide**

#### **Bracket #1 Installation**





Bracket #2 Installation Note if your frames do not have the Kickstand mounting holes and tabs you will need the optional #670784 Kickstand adapter set on page 8 of this manual.



#### **Bracket #3 Installation**



#### **Bracket #4 Installation**





## Tray Installation



### **Steering Arm and Linkage Installation**





## **Steering Arm and Linkage Calibration**







## Fine Adjustment for Length of Linkage



#### 670784 CLAMP FOR SIDE BY SIDE ASSEMBLY INSTRUCTIONS